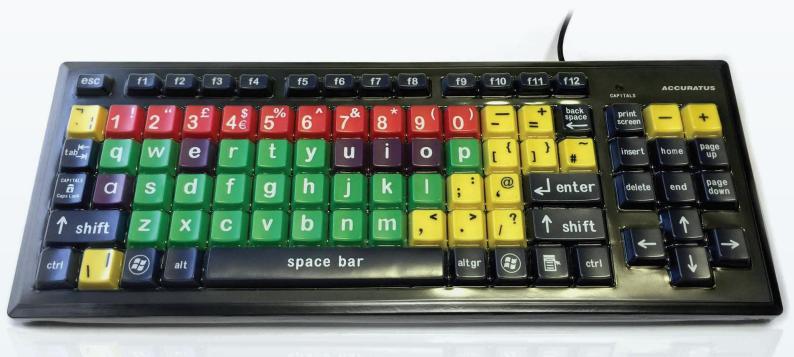

## BY ACCURATUS

Order Code: VIZ-MON2-SEEL

Accuratus Monster 2 Contoured Keyboard Cover (keyboard not included)

## About

The Accuratus Monster 2 Seel is designed to comfortably wrap around any of the the Monster 2 keyboards.

The Accuratus range of keyboard covers are molded on individual keyboard models being shaped around each keycap and wrapping around the keyboard and affixing to its base. They are made from a very strong durable material protecting your keyboard from oil, dirt, dust and spills. With this membrane over the keyboard you can easily disinfect the keyboard with a disinfectant spray to prevent the passing of germs and bacteria