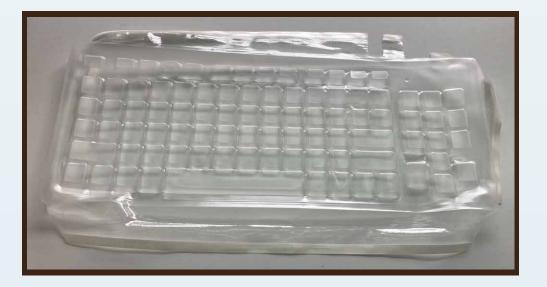

## BY ACCURATUS

Order Code: VIZ-MON2-SEEL

Accuratus Monster 2 Contoured Keyboard Cover (keyboard not included)

## About

The Accuratus Monster 2 Seel is designed to comfortably wrap around any of the the Monster 2 keyboards.

The Accuratus range of keyboard covers are molded on individual keyboard models being shaped around each keycap and wrapping around the keyboard and affixing to its base. They are made from a very strong durable material protecting your keyboard from oil, dirt, dust and spills. With this membrane over the keyboard you can easily disinfect the keyboard with a disinfectant spray to prevent the passing of germs and bacteria

## Specifications -

- Completely encases the top and sides of the keyboard, offering waterproof protection from above.
- Strong adhesive is around the edge of the membrane, peel the backing and affix to the keyboard.
- Molded around every key and fully bespoke to each keyboard model.
- Available with or without antimicrobial protection.
- Over 100,000 models available.