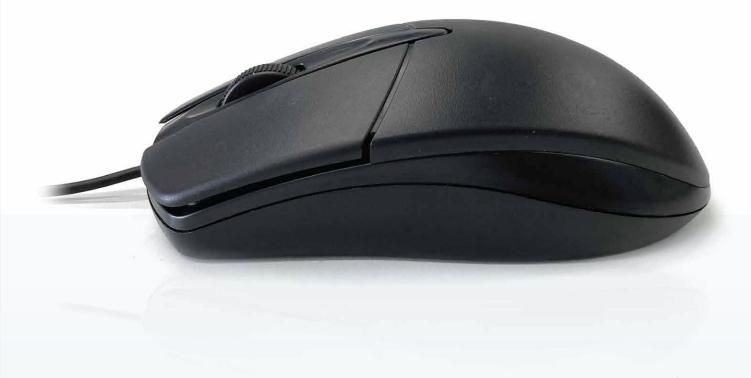

Full Size Professional Optical Mouse

Order Code: MOUAC1330-BLK

Accuratus 1330 Mouse - PS/2 1000dpi Optical Full Size Professional Mouse

The Accuratus 1330 is a 3 button optical wheel mouse and comes with a direct PS/2 connection. With its 'soft switch' mechanism and centrally mounted scroll wheel, the 1330 is easy to control and a joy to use.

Ideal for left or right-handed people the Accuratus 1330 mouse is a great 'all rounder' matching up with any office, retail and home environment.

## Mouse Specifications -

• PS/2 connection

About -

- · Black case and buttons
- Optical tracking technology with 1000dpi resolution
- Full size mouse comfortable and ideal for everyday use
- Soft touch grey rubber scroll wheel
- 3 Buttons with 1 million life cycle switches
- Easy glide Teflon feet
- Contoured and shaped to fit comfortably in your hand
- · Ideal for left or right handed users
- Brown / white box environment friendly packaging