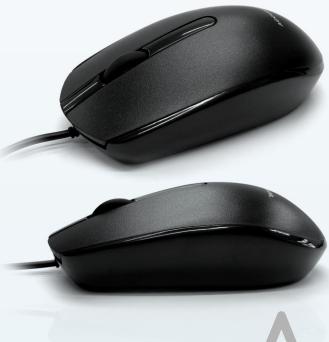

USB Type-C Wired Full Size Slim Mouse

FECE LY Z

About -

If you want a mouse that works straight out the box, the Accuratus M100 BLACK USB Type-C wired mouse provides this and more. Contoured for universal comfort and engineered for smooth optical tracking, this mouse is a performer on a world stage. In a gloss black and matt black finish, the mouse offers sleek styling and is perfectly colour coded to the Accuratus 301 keyboard, the ideal partner to this mouse. Featuring a USB Type-C Connection this mouse has the latest technology allowing it to be connected to applicable MAC, Windows & Other Type-C enabled devices.

It's size and fit is designed for ambidextrous use with a positive tactile response from the buttons and scroll wheel. This mouse works comfortably in the office as well as at home.

## Specifications -

• USB Type C 'plug and play' wired connection

Order Code: MOU-M100-USBC-BK

- · Gloss black and matt black sleek and tactile case
- Matches the Accuratus 301 Black wired keyboard (PN: KYBAC301-UBLK)
- Designed to work with Apple OS, Microsoft Windows, Android & Other USB Type C devices
- Full size contoured design, engineered to fit perfectly in your hand
- · Ambidextrous layout, perfect for right or left handed use.
- · High resolution optical tracking technology with 800dpi
- Tactile left and right mouse buttons, with excellent feedback and over 1 million life cycle switches
- Integrated scroll wheel with click for easy page navigation and computer use
- Easy glide feet on the bottom of the mouse
- White box environment friendly packaging with ocean friendly internal packaging, no plastic bags are used the product is wrapped in recycled paper
- EAN 13 Barcode No. 5060756094550

## Physical Specifications —

- Dimensions: 115 x 65 x 40 mm (l x w x h)
- Weight: 100g
- · Cable Length: 1.5M