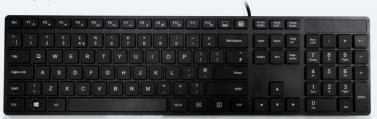

High resolution optical tracking technology with 800dpi
- Tactile left and right mouse buttons, with excellent feedback and over 1 million life cycle switches
- Integrated scroll wheel with click for easy page navigation and computer use
- Easy glide feet on the bottom of the mouse
- White box environment friendly packaging with ocean friendly internal packaging, no plastic bags are used the product is wrapped in recycled paper
- EAN 13 Barcode No. 5060756094550

## Physical Specifications —

- Dimensions: 115 x 65 x 40 mm (l x w x h)
- Weight: 100g
- · Cable Length: 1.5M

## Carton and Packaging information -

- 60pcs per carton, GW 7.8Kg, 44.5 x 31.5 x 28 cm
- Individual boxed product, GW 0.11Kg, 13 x 8.6 x 4.8 cm

## Matching Keyboard Available: Accuratus 301 Black (PN: KYBAC301-UBLK)