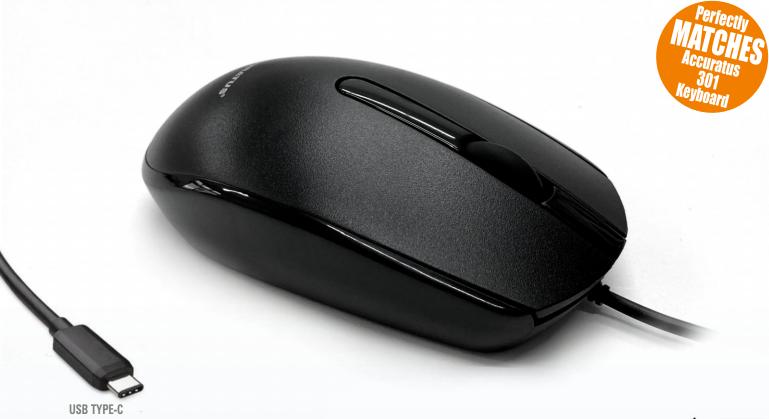

USB Type-C Wired Full Size Slim Mouse

FECE LY Z

About -

If you want a mouse that works straight out the box, the Accuratus M100 BLACK USB Type-C wired mouse provides this and more. Contoured for universal comfort and engineered for smooth optical tracking, this mouse is a performer on a world stage. In a gloss black and matt black finish, the mouse offers sleek styling and is perfectly colour coded to the Accuratus 301 keyboard, the ideal partner to this mouse. Featuring a USB Type-C Connection this mouse has the latest technology allowing it to be connected to applicable MAC, Windows & Other Type-C enabled devices.

## Specifications -

• USB Type C 'plug and play' wired connection

Order Code: MOU-M100-USBC-BK

- · Gloss black and matt black sleek and tactile case
- Matches the Accuratus 301 Black wired keyboard (PN: KYBAC301-UBLK)
- Designed to work with Apple OS, Microsoft Windows, Android & Other USB Type C devices
- Full size contoured design, engineered to fit perfectly in your hand
- · Ambidextrous layout, perfect for right or left handed use.
- · High resolution optical tracking technology with 800dpi
- Tactile left and right mouse buttons, with excellent feedback and over 1 million life cycle switches
- Integrated scroll wheel with click for easy page navigation and computer use
- Easy glide feet on the bottom of the mouse
- White box environment friendly packaging with ocean friendly internal packaging, no plastic bags are used the product is wrapped in recycled paper
- EAN 13 Barcode No. 5060756094550