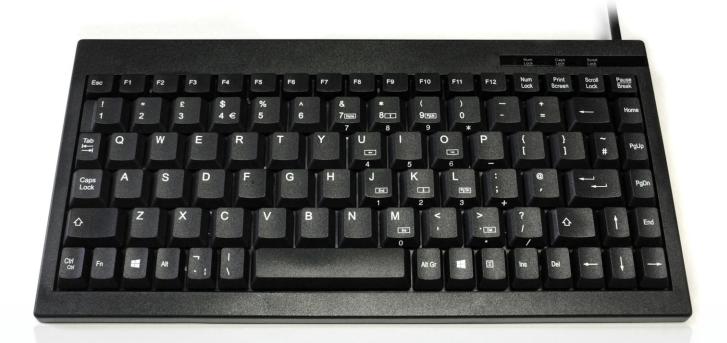

PS/2 Professional Mini Keyboard with Mid Height Keys

Order Code: KYBAC595-PS2BLK

Accuratus 595 - PS/2 Professional Mini Keyboard with Mid Height Keys

## About -

The Accuratus 595 has a small footprint for those applications where space is limited, such as in retail, server rack draws or at home. A big winner with major retail stores, this beautifully constructed keyboard offers all the facilities of a standard keyboard, but in a mini layout.

The 595 has mid height keys and has fold out feet to allow for hours of comfortable typing. Though smaller than a standard keyboard, the 595 is still very tough using reliable membrane technology and laser etched key legends for durability.

## Specifications -

- PS/2 Connection Plug and Play no drivers required (USB version also available)
- Black case and keycaps with white key legends (Off-white case and keys also available)
- · Mini keyboard size
- · Laser etched key legends for extensive life span and durability
- UK key layout (other layouts are available on request)
- FN key to multiplex some keys for number pad like on some laptops
- · Mid height keycaps are shaped to fit the contour of fingers when typing
- Extra long life membrane key technology
- · Compact and slim, space saving design
- · Fold out feet to provide keyboard tilt
- Green Num, Caps and Scroll Lock status LED's
- Protective shaped transparent cover also available on request to protect the keyboard in dusty, dirty and wet environments
- Status LED's (Caps, Num & Scroll Lock)
- · Brown box environment friendly packaging
- EAN 13 Barcode No. 5060055462517