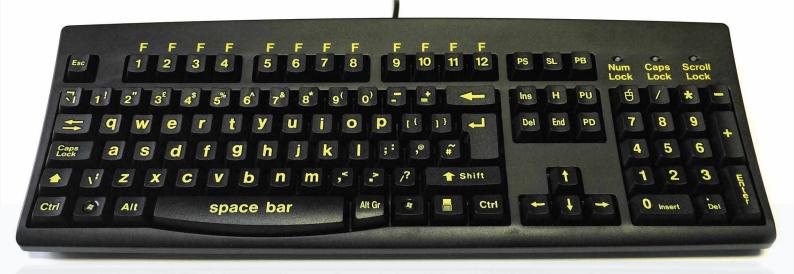

## Order Code: KYBAC260-HIVISLO

Accuratus 260 - Accuratus 260 High Visibility - USB Full Size High Visibility Professional Keyboard with Contoured Full Height Keys and Large Yellow Letters

## About -

The Accuratus 260 Hi-Vis range opens up new opportunities for those with impaired eye site. It has been widely recognised that people with impaired sight respond more positively to Yellow fonts on a Black background. With its Black background and enlarged Yellow font the Accuratus Hi-Vis is a cost effective assistant.

In a full size Windows layout with full height shaped keys on a contoured inclined base, the 260 provides hours of comfortable typing. You will not be disappointed with the Accuratus 260, the original and professional typing keyboard.

## Specifications -

- USB connection
- UK key layout
- Black case and keycaps with yellow lowercase key legends
- · Hi-Vis yellow lowercase on black key legends ideal for people with impaired eye sight
- Full height contoured keys for comfortable typing
- Keycaps are finger tip shaped to allow for ease of use
- Standard keyboard size
- Full keyboard key layout with numeric keypad
- Membrane key technology
- Responsive tactile feedback keys
- Fold out feet to provide keyboard tilt
  Status LED's for Caps, Num & Scroll Lock)