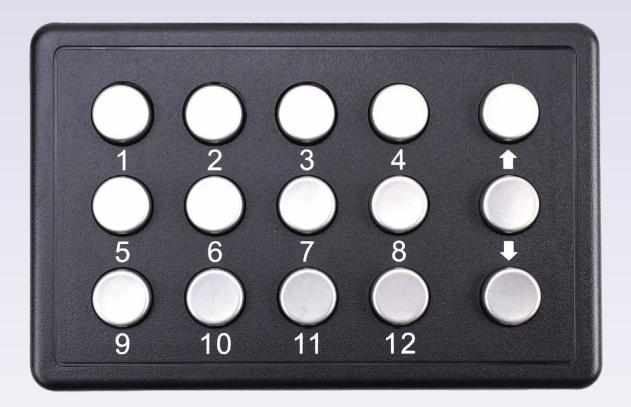

## Accuratus KIDJUU-DD

The Accuratus 15 key bump bar is designed to seamlessly intergrate with your kitchen interface, making sorting through orders easier than ever. Program the bar using our Matrix Maker software to meet your specifications, then use the intuative design to sort through orders quickly and easily, without having to touch screens and other equipment where grease and dirt can build up. The bump bar can be customised with your own colour, legends, interfaces, and logos to create a bump bar tailored to you and your needs.

The cable has 15Kg strain relief, preventing the cable from being pulled out of the keypad.