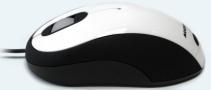

To match the keyboard choice our full size Accuratus Image mouse is available in either a high visibility yellow, or high contrast white, giving the perfect partnership.