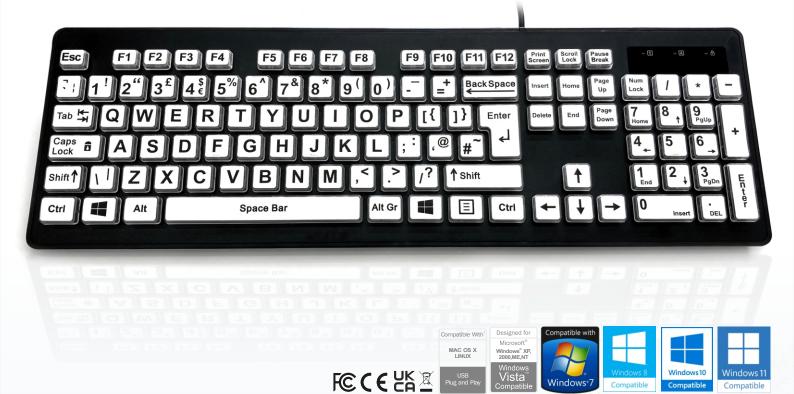

Designed for PC
\*Also Works with Mac

USB High Contrast Visual Impairment Keyboard with Extra Large Black Font & White Keys

Order Code: KYB-RAINBOW2-BLK (UK LAYOUT), KYB-RAINBOW2BKUS

Accuratus Rainbow 2 High Contrast - USB High Contrast Visual Impairment Keyboard with Extra Large Black Font & White Keys

For users with vision impairment the Accuratus Rainbow 2 High Contrast is the perfect aid when using a computer. The keyboard has familiar standard sized keys and high visibility large black legends again a white background, offering maximum visibility.

## Specifications -

- · USB 'plug and play' connection
- Black case with modern look and feel
- Familar standard sized keys designed to be easy to recognise and use
- · Same outer size as a conventional keyboard
- High contrast keys; white with large black font in a black housing. High Visibility & Mixed Colour keys versions also available
- · Large bold legends designed to offer maximum visiblity
- · Easy to learn text written on the keys (tab, capitals, shift, spacebar, enter and backspace), so that you can easily find these keys if you are unfamiliar with a keyboard
- Designed with spill holes in the base of the keyboard so that any minor
- spillages can escape without damaging the keyboard membrane

- Fold down feet providing keyboard tilt
- · Tactile feedback responsive keys
- Full size UK key layout
- Status LED's (Caps, Num & Scroll Lock)
- · Brown/white box environment friendly packaging
- UK Layout EAN13 barcode number: 5060756092600
- US Layout EAN13 barcode number: 5060756092631
- ECCN number : 8471 606090
- · Country of Origin: China