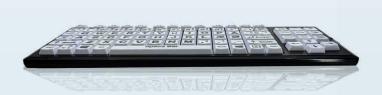

Vision Impaired Keyboard with Extra Large Keys & USB 2.0 Hub

Order Code: KYB-MON2BLK-UCUH
Accuratus Monster 2 - USB Learning Keyboard with Extra Large Keys & 2 Port USB 2.0 Hub

F©C€ቜ ☑RoHS

For users with vision impairment the Accuratus Monster 2 High Contrast is the perfect aid when using a computer. The keyboard has large oversized keys and high visibility large black legends against a pure white background, offering maximum contrast between key and legend. The Monster has many other excellent features including, UV protected key legends for excellent durability, a 2 port USB 2.0 Hub in the rear for easy connectivity and a detachable wrist-pad.

## Specifications -

About -

- USB 'plug and play' connection Black case with modern gloss piano black beveled edge
- Large 1 inch square keys (24mm)
- Two port USB 2.0 Hub in the rear
- Same outer size as a conventional keyboard
- Detachable wrist pad for comfortable typing
- Mixed, High Visibility or High Contrast keys (only 1 style per carton)
- Easy to learn text written on the keys (tab, capitals, shift, spacebar, enter and backspace), so that you can easily find these keys if you are unfamiliar with a keyboard
- Large F1 to F12 function keys, including separate Escape key
- · Designed with spill holes in the base of the keyboard so that any minor spillages can escape without damaging the keyboard membrane
- Uppercase legends or large bold legends on high vis/contrast models
- Durable fold down feet providing keyboard tilt
- Tactile feedback responsive keys
- Upper case English key layout.
- Capitals (Caps lock) green status LED
- 1 Year warranty
- · Full retail packaging