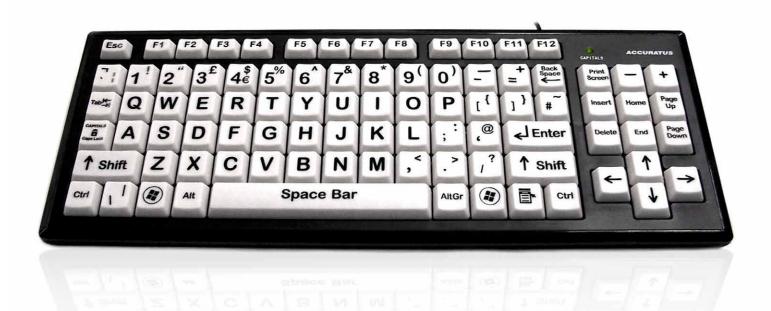

Vision Impaired Keyboard with Extra Large Keys & USB 2.0 Hub

Order Code: KYB-MON2BLK-UCUH
Accuratus Monster 2 - USB Learning Keyboard with Extra Large Keys & 2 Port USB 2.0 Hub

F©C€ቜ ☑RoHS

For users with vision impairment the Accuratus Monster 2 High Contrast is the perfect aid when using a computer. The keyboard has large oversized keys and high visibility large black legends against a pure white background, offering maximum contrast between key and legend. The Monster has many other excellent features including, UV protected key legends for excellent durability, a 2 port USB 2.0 Hub in the rear for easy connectivity and a detachable wrist-pad.

## Specifications -

About -

- USB 'plug and play' connection Black case with modern gloss piano black beveled edge
- Large 1 inch square keys (24mm)
- Two port USB 2.0 Hub in the rear
- Same outer size as a conventional keyboard
- Detachable wrist pad for comfortable typing
- Mixed, High Visibility or High Contrast keys (only 1 style per carton)
- Easy to learn text written on the keys (tab, capitals, shift, spacebar, enter and backspace), so that you can easily find these keys if you are unfamiliar with a keyboard
- Large F1 to F12 function keys, including separate Escape key
- · Designed with spill holes in the base of the keyboard so that any minor spillages can escape without damaging the keyboard membrane
- Uppercase legends or large bold legends on high vis/contrast models
- Durable fold down feet providing keyboard tilt
- Tactile feedback responsive keys
- Upper case English key layout.
- Capitals (Caps lock) green status LED
- 1 Year warranty
- · Full retail packaging