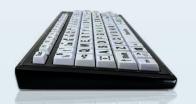

Vision Impaired Keyboard with Extra Large Keys & USB 2.0 Hub

Order Code: KYB-MON2BLK-UCUH
Accuratus Monster 2 - USB Learning Keyboard with Extra Large Keys & 2 Port USB 2.0 Hub

F©C€ቜ ☑RoHS

For users with vision impairment the Accuratus Monster 2 High Contrast is the perfect aid when using a computer. The keyboard has large oversized keys and high visibility large black legends against a pure white background, offering maximum contrast between key and legend. The Monster has many other excellent features including, UV protected key legends for excellent durability, a 2 port USB 2.0 Hub in the rear for easy connectivity and a detachable wrist-pad.

## Specifications -

About -

- USB 'plug and play' connection Black case with modern gloss piano black beveled edge
- Large 1 inch square keys (24mm)
- Two port USB 2.0 Hub in the rear
- Same outer size as a conventional keyboard
- Detachable wrist pad for comfortable typing
- Mixed, High Visibility or High Contrast keys (only 1 style per carton)
- Easy to learn text written on the keys (tab, capitals, shift, spacebar, enter and backspace), so that you can easily find these keys if you are unfamiliar with a keyboard
- Large F1 to F12 function keys, including separate Escape key
- · Designed with spill holes in the base of the keyboard so that any minor spillages can escape without damaging the keyboard membrane
- Uppercase legends or large bold legends on high vis/contrast models
- Durable fold down feet providing keyboard tilt
- Tactile feedback responsive keys
- Upper case English key layout.
- Capitals (Caps lock) green status LED
- 1 Year warranty
- · Full retail packaging